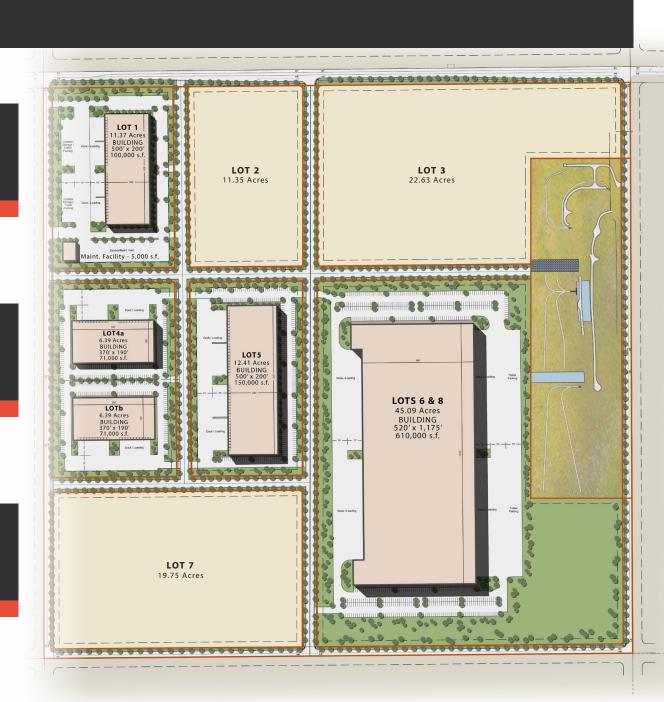

Favorable demographics: over 100,000 homes slated for the area

Conceptual plans include 3 buildings: 1 million SF, 500K SF, 500K SF

## CONCEPTUAL SITE PLANS

Fully Customizable

Available For Sale, For Lease or Build-to-Suit

Land Sites Available For Sale