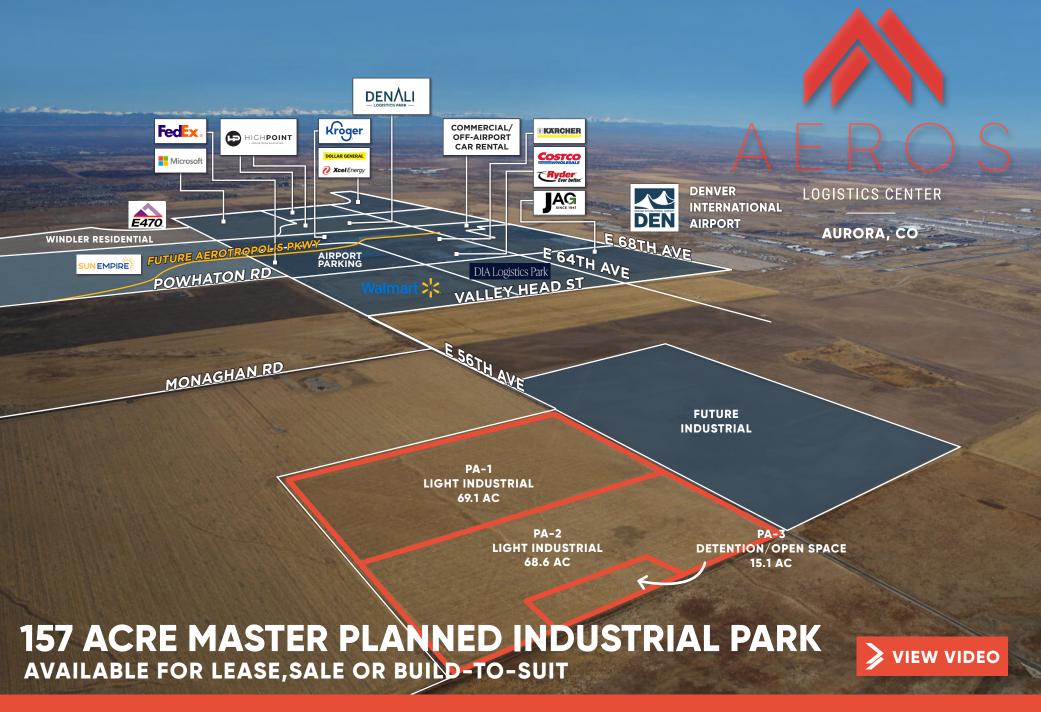

Build-to-suits available for lease or sale - up to 2 million SF Land sites available for sale

Economic Incentives Available

Quick access to E-470, Peña Blvd and I-70

Airport District (AD) zoning

5 minutes to DEN

Favorable demographics: over 100,000 homes slated for the area

Conceptual plans include 3 buildings: 1 million SF, 500K SF, 500K SF