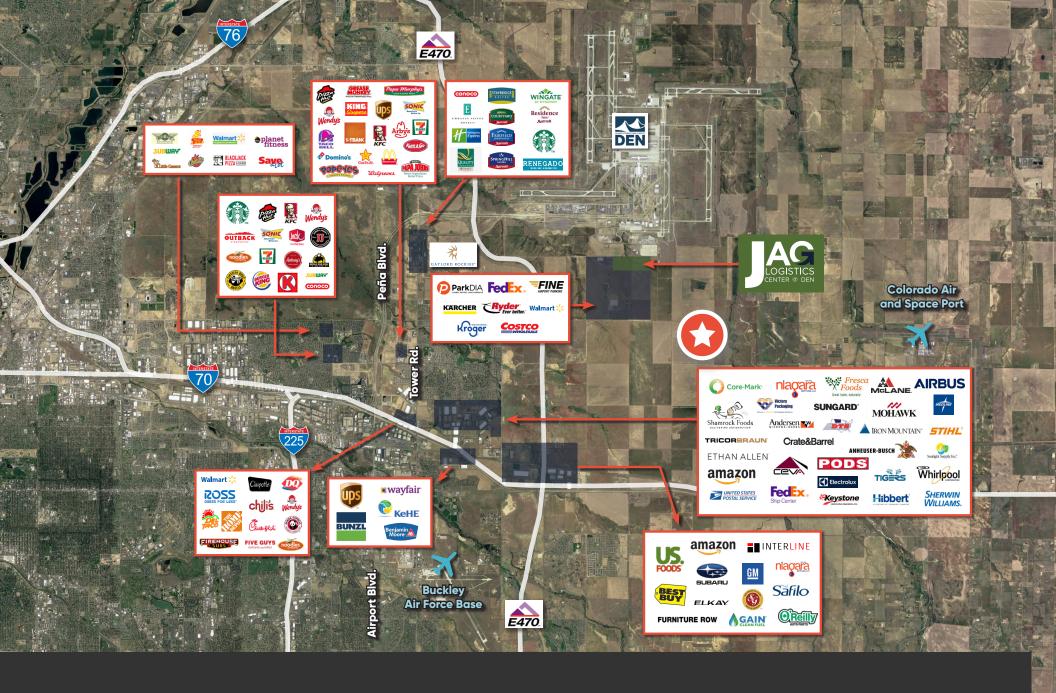

## ACCESSIBILITY

Build your company's future at Aeros Logistics Center and take advantage of one of the most strategic and accessible locations in the region.

NEARBY COMPANIES AND AMENITIES