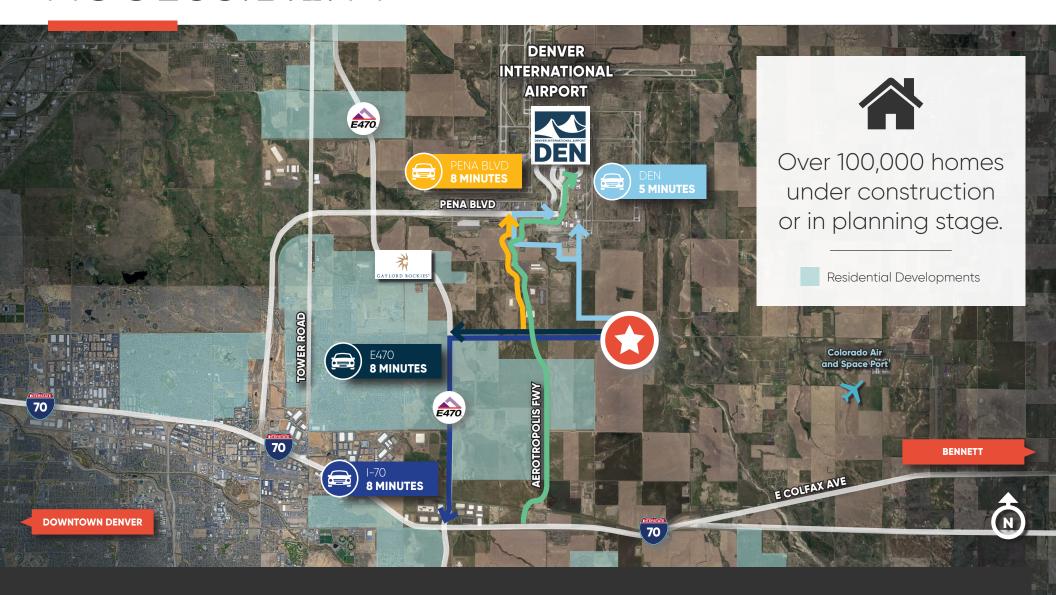

Build-to-suits available for lease or sale - up to 2 million SF Land sites available for sale

Economic Incentives Available

Quick access to E-470, Peña Blvd and I-70

Airport District (AD) zoning

5 minutes to DEN

Favorable demographics: over 100,000 homes slated for the area

Conceptual plans include 3 buildings: 1 million SF, 500K SF, 500K SF

## ACCESSIBILITY

Build your company's future at Aeros Logistics Center and take advantage of one of the most strategic and accessible locations in the region.

NEARBY COMPANIES AND AMENITIES